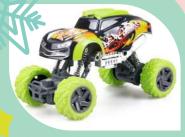

# Silverlit Exost X-Crawler

Climb rugged terrain with extra grip and shock absorbers. 25m range. Up to 7 km/h. Batteries - Car USB rechargeable. Remote 2 x AA not included. 20x12x12cm 5yrs+

Sit, spin, wobble, or splash. Open ended to activate their imagination. 39x39x22cm 2yrs+