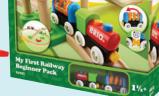

## 25% OFF SALE

SEE IN-STORE FOR FULL RANGE\*

B/O - Steaming Train

My First - Railway Beginner Pack 18 pieces

Tracks – Magnetic **Bell Signal** 