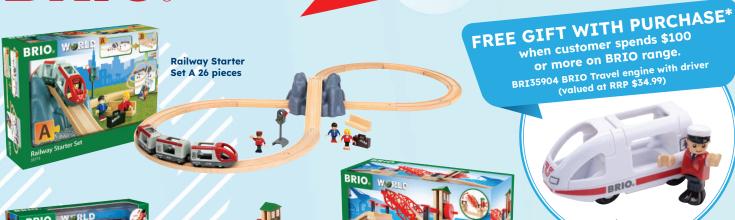

## 25% OFF SALE

SEE IN-STORE FOR FULL RANGE\*

B/O - Steaming Train

My First - Railway Beginner Pack 18 pieces

Tracks – Magnetic **Bell Signal** 