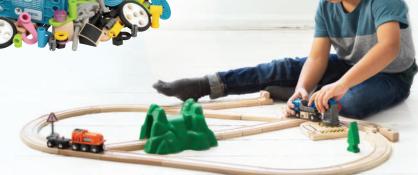

## 25% OFF SALE

SEE IN-STORE FOR FULL RANGE\*

B/O - Steaming Train

My First - Railway Beginner Pack 18 pieces

Tracks – Magnetic **Bell Signal** 