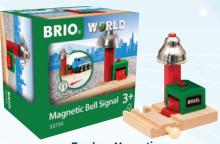

## 25% OFF SALE

SEE IN-STORE FOR FULL RANGE\*

B/O - Steaming Train

My First - Railway Beginner Pack 18 pieces

Tracks – Magnetic **Bell Signal** 