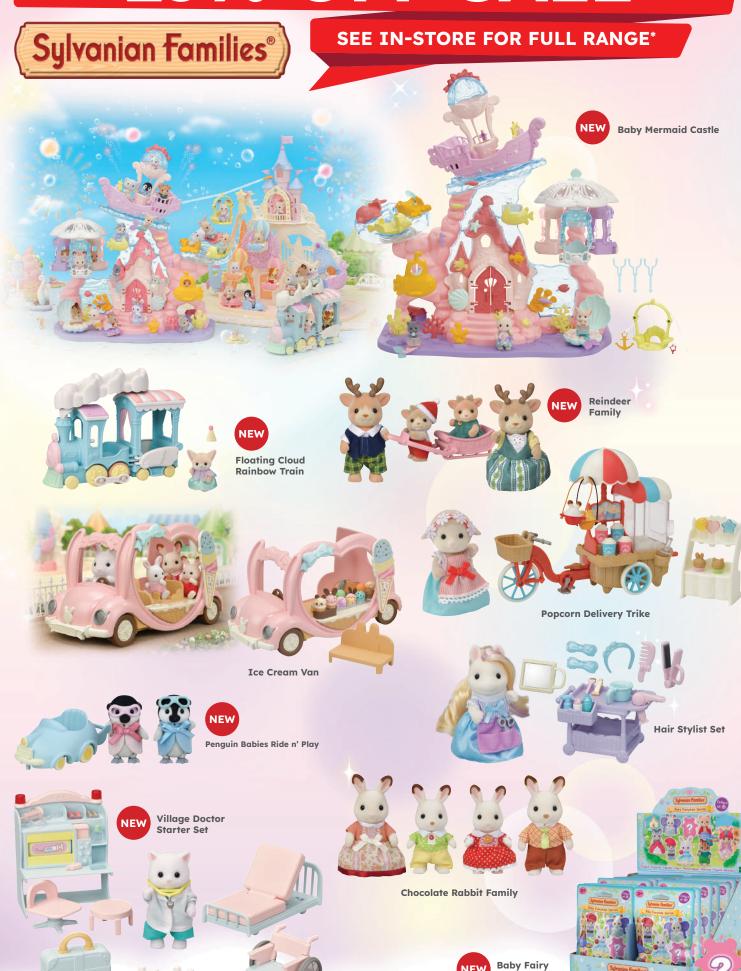

## 25% OFF SALE

\*25% off, sale applies to the following brands: BRIO, Sylvanian Families, Ravensburger, Gravitrax, Schleich and Playmobil. Promotion ends 31st July 2023.
Subject to availability.

General Disclaimer: This catalogue has been prepared by Independent Toy Specialist of Australia Co-Operative Limited (ITSA), ABN 78 531 699 289. Whilst we aim to ensure that all information in the catalogue is correct at the time of printing, we reserve the right to correct any printing errors. All images and text hold their own copyright, and have been used with permission of the copyright holders.