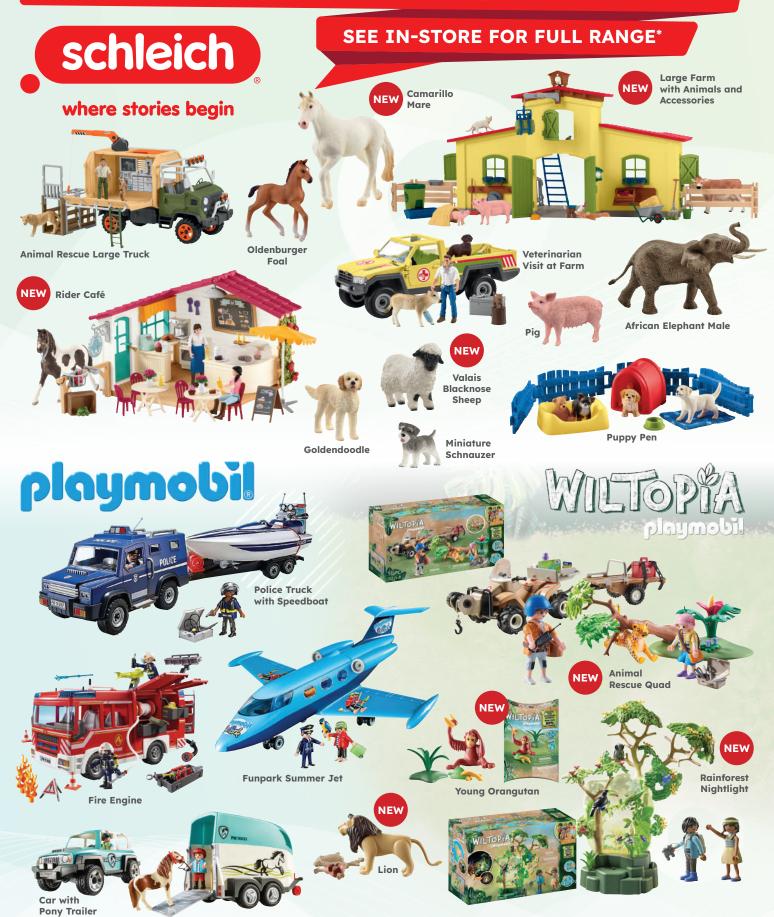

## 25% OFF SALE

\*25% off, sale applies to the following brands: BRIO, Sylvanian Families, Ravensburger, Gravitrax, Schleich and Playmobil. Promotion ends 31st July 2023.
Subject to availability.

General Disclaimer: This catalogue has been prepared by Independent Toy Specialist of Australia Co-Operative Limited (ITSA), ABN 78 531 699 289. Whilst we aim to ensure that all information in the catalogue is correct at the time of printing, we reserve the right to correct any printing errors. All images and text hold their own copyright, and have been used with permission of the copyright holders.