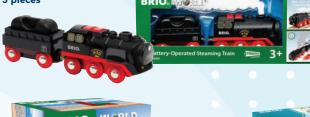

## 25% OFF SALE

SEE IN-STORE FOR FULL RANGE\*

B/O - Steaming Train

My First - Railway Beginner Pack 18 pieces

Tracks – Magnetic **Bell Signal** 