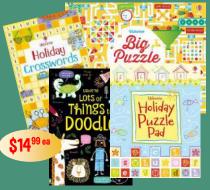

**HIVE POCKET** - trap your opponents Queen tile by moving the bugs. 2 players 9+

HOLIDAY CROSSWORDS LOTS OF THINGS TO DOODLE | HOLIDAY PUZZLE PAD | BIG **PUZZLE BOOK** 

**GREED TRAVEL** - players may roll as long as they score, but don't get too GREEDY or you'll lose it all! 2-6 players 10+