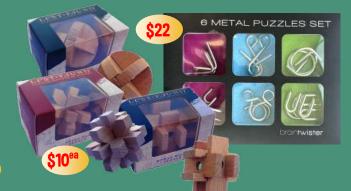

#### **Mind Games**

RUBIK'S Cubing fun for everyone. 5x5 | 3x 3| 3x3 Impossible | 2x2

**DUNCAN BRAIN GAME COMBO SET** including Colorshift Puzzle Ball; Quick Cube; Serpent Puzzle. Great for gifting!

LOST & FOUND WOODEN PUZZLES | METAL **PUZZLE SET** Entertaining mind bending puzzles - fun and frustration!