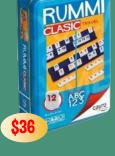

**BOGGLE** - shake the grid to mix up

you can. Play by yourself or with

friends. 8+

the letters, then make as many words as

\$24

version of the original Rummikub. 2-4 players 6+

**RUMMI TRAVEL** - travel size