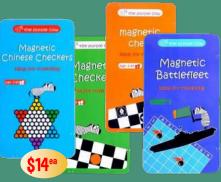

WIKKI ACTIVITY SET Twist. Bend. Stick, Play, Reuse!!! WIKKI RAINBOW 24 PACK

**MAGNETIC TRAVEL GAMES** lots of titles available. Fun activities for travel.

**MAGNA-TILES microMAGS Travel** Set - 26 pieces of mini magnetic tiles for take anywhere. Encourages children to learn through play. 3+