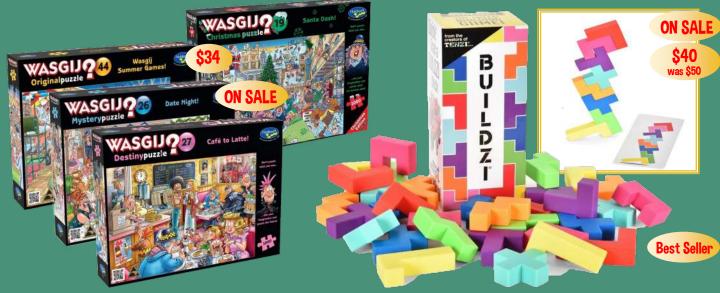

Grab a new **WASGIJ 1000pc puzzle** for your collection. Yes that is jigsaw backwards and you need to put together what they are seeing - easy!!

an education in toys<sup>1</sup>

**BUILDZI** - the BEST SELLING, fast stacking, family fun game!!! Play by yourself against the clock or be the first to stack the pieces on the challenge card. 2-4 players 6+