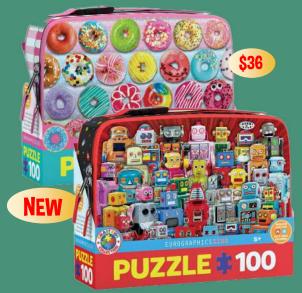

LUNCH BOX PUZZLES 100pc - get an insulated lunch box and a puzzle all in one. Includes a poster of puzzle image. 6+

**MONSTERLICIOUS** - use bluff and strategy to seat your Monsters in front of the most appetizing desserts. 2 players 8+ | **I SPY FLIP & FIND** - fast paced matching game with classic I Spy images. Great for travel. 2 or more players 4+