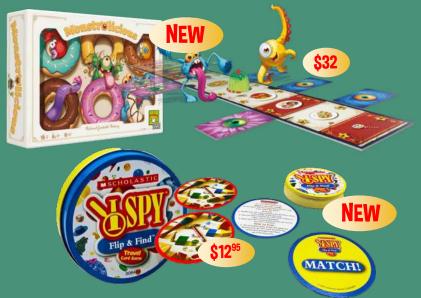

LUNCH BOX PUZZLES 100pc - get an insulated lunch box and a puzzle all in one. Includes a poster of puzzle image. 6+

**MONSTERLICIOUS** - use bluff and strategy to seat your Monsters in front of the most appetizing desserts. 2 players 8+ | **I SPY FLIP & FIND** - fast paced matching game with classic I Spy images. Great for travel. 2 or more players 4+