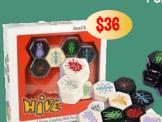

**HIVE POCKET** - trap your opponents Queen tile by moving the bugs. 2 players 9+

HOLIDAY CROSSWORDS LOTS OF THINGS TO DOODLE | HOLIDAY PUZZLE PAD | BIG **PUZZLE BOOK** 

**GREED TRAVEL** - players may roll as long as they score, but don't get too GREEDY or you'll lose it all! 2-6 players 10+