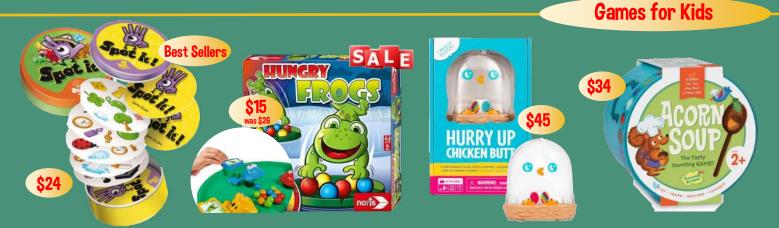

Portapuzzle 1000pc A unique puzzle holder, carrier and storage

SPOT IT! / SPOT IT ANIMALS - game of speed, observation & reflexes. 2-8 players 6+ | HUNGRY FROGS - the traditional fast paced game of grabbing the most balls.2-4 players 4+ | HURRY UP CHICKEN BUTT - a frantic physical game of Hot Potato with 60 physical activity cards. 2-6 players 4+ | ACORN SOUP - a counting and sorting game to play with your 2 years old.