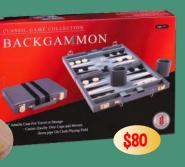

# **Travel Games**

**BACKGAMMON DELUXE** timeless game in a deluxe 38cm attaché case. Also available in 28cm version. \$60.

DOUBLE-TWELVI

DOMINOES

MEXICAN TRAIN DOMINOS CHESS CHECKERS BACKGAMMON - adds many twists and turns to the SET - in a 38cm timber case, these three classic classic dominos game. 2-10 players games will become a staple in your home.