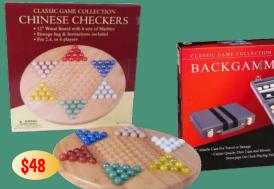

CLASSIC PLAYING CARDS Sets from Piatnik

ECKER

MON

CHESS.

BACKG

\$49

A classic hand-crafted solid wood **CHINESE CHECKERS** set consisting of a 29cm solid wood board and 60 marbles.