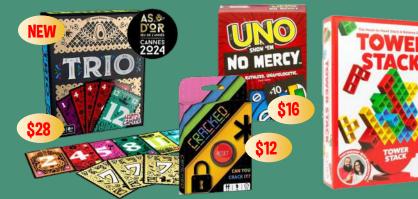

## **Games for Families**

S

T

**TRIO** - with a little memory and a little luck, winning is easy. 3-6 players 8+ | UNO NO MERCY - the most brutal UNO game yet - draw 10 cards anyone? 2-6 players 7+ | **CRACKED** - think Mastermind meets Uno. Match your cards to the unique code. 2-8 players 8+

up to 20 cards.

NEW

TOWER STACK - go head-to-head to balance as many blocks on the base without tipping it over. Great family or party game. 1-4 players 8+

HERD MENTALITY - think like the herd and write down the same answers as your friends. 4-20 players 10+ | TENZI - Fast, Furious, Fun. Lots of game variations. 2-4 players 7+ | TENZI 77 WAYS TO PLAY - Tenzi add on pack | SIX SECOND SCRIBBLES - you have 60 seconds to draw 10 pictures, but will the other players be able to guess what they are? 2 or more players 8+ | NACHO STACK! - take care not to pick the wrong nacho or they'll all come crashing down! 2-6 players 8+