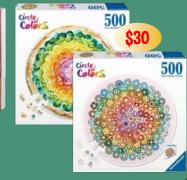

Gorgeous Aboriginal 1000pc puzzles. Why not frame them when you finish!

**Circle of Colors 500pc** Pure relaxation in a whirlwind of colour! Diameter 52 cm

**Jigsaw Puzzle Roll Mat** Store your puzzle in this felt roll. Suitable for up to 1500pcs.