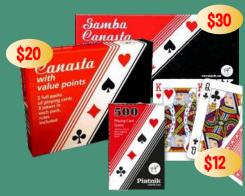

CLASSIC PLAYING CARDS Sets from Piatnik

ECKER

MON

CHESS.

BACKG

\$49

A classic hand-crafted solid wood **CHINESE CHECKERS** set consisting of a 29cm solid wood board and 60 marbles.