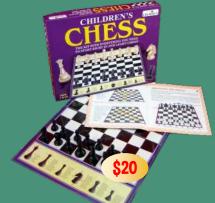

BEST SELLING card games for kids | SLAMWICH 6+ | RAT-A-TAT CAT 6+ | SLEEPING QUEENS 8+

CHILDREN'S CHESS - a great way to introduce children to the game of chess.

PASS THE PANDA - fast paced dice game that's pure Pandamonium!! 2-5 players 6+