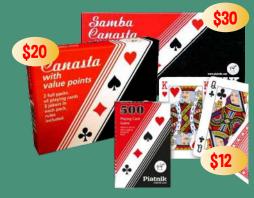

**CLASSIC PLAYING CARDS** Sets from Piatnik

A classic hand-crafted solid wood **CHINESE CHECKERS** set consisting of a 29cm solid wood board and 60 marbles.