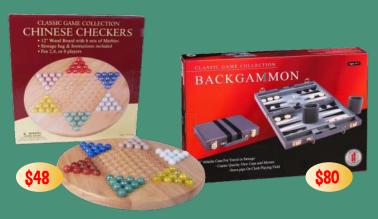

**CLASSIC PLAYING CARDS** Sets from Piatnik

A classic hand-crafted solid wood **CHINESE CHECKERS** set consisting of a 29cm solid wood board and 60 marbles.

#### BACKGAMMON DELUXE -

timeless game in a deluxe 38cm attaché case. Also available in 28cm version.