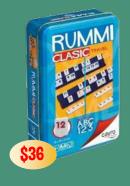

## **MAGNA-TILES microMAGS Travel**

Set - 26 pieces of mini magnetic tiles for take anywhere. Encourages children to learn through play. 3+

**RUMMI TRAVEL** - travel size version of the original Rummikub. 2-4 players 6+