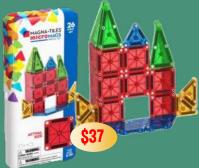

## **MAGNA-TILES microMAGS Travel**

Set - 26 pieces of mini magnetic tiles for take anywhere. Encourages children to learn through play. 3+

**RUMMI TRAVEL** - travel size version of the original Rummikub. 2-4 players 6+