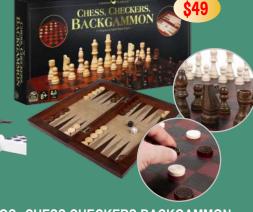

#### MEXICAN TRAIN DOMINOS CHESS CHECKERS BACKGAMMON

- adds many twists and turns to the  $$\operatorname{\textbf{SET}}$$  - in a 38cm timber case, these three classic classic dominos game. 2-10 players games will become a staple in your home.