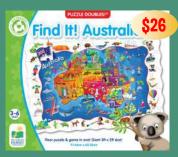

## **Jigsaws**

Puzzle Doubles - Find It! Australia 50pc - giant floor puzzle 91x61cm that on the border. 3-6yrs

ABC & 123 Trains 60pc - giant floor puzzle, creates 2x1.5m puzzles teaching doubles as a game of finding all the objects alphabet, counting and number recognition.