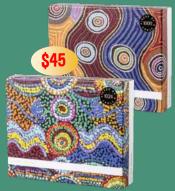

Gorgeous Aboriginal 1000pc puzzles. Why not frame them when you finish!

Circle of Colors 500pc Pure relaxation in a whirlwind of colour! Diameter 52 cm