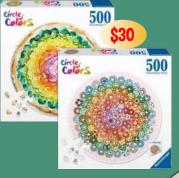

Gorgeous Aboriginal 1000pc puzzles. Why not frame them when you finish!

Circle of Colors 500pc Pure relaxation in a whirlwind of colour! Diameter 52 cm