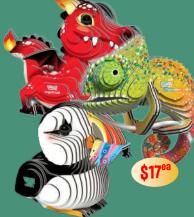

**GENIUS SQUARE** - a game for 1 to 2 players with endless possible puzzles. There will ALWAYS be at least one solution.

**EUGY** Red Dragon, Chameleon, Puffin animal figures. You get to piece them together. Lots of other styles available. Collect them all!! 6+