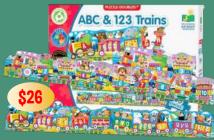

## **Jigsaws**

Puzzle Doubles - Find It! Australia 50pc - giant floor puzzle 91x61cm that on the border. 3-6yrs

ABC & 123 Trains 60pc - giant floor puzzle, creates 2x1.5m puzzles teaching doubles as a game of finding all the objects alphabet, counting and number recognition.