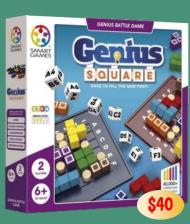

**GENIUS SQUARE** - a game for 1 to 2 players with endless possible puzzles. There will ALWAYS be at least one solution.

**EUGY** Red Dragon, Chameleon, Puffin animal figures. You get to piece them together. Lots of other styles available. Collect them all!! 6+