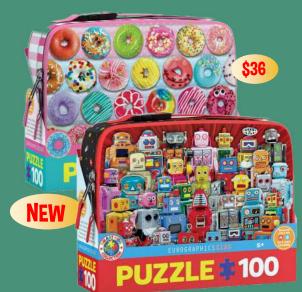

**LUNCH BOX PUZZLES 100pc** - get an insulated lunch box and a puzzle all in one. Includes a poster of puzzle image. 6+

**MONSTERLICIOUS** - use bluff and strategy to seat your Monsters in front of the most appetizing desserts. 2 players 8+ | **I SPY FLIP & FIND** - fast paced matching game with classic I Spy images. Great for travel. 2 or more players 4+