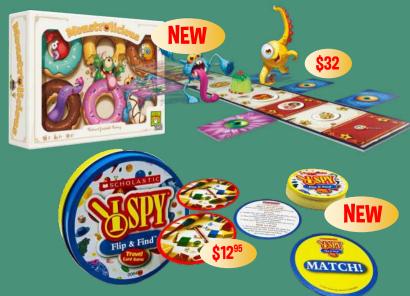

**LUNCH BOX PUZZLES 100pc** - get an insulated lunch box and a puzzle all in one. Includes a poster of puzzle image. 6+

**MONSTERLICIOUS** - use bluff and strategy to seat your Monsters in front of the most appetizing desserts. 2 players 8+ | **I SPY FLIP & FIND** - fast paced matching game with classic I Spy images. Great for travel. 2 or more players 4+