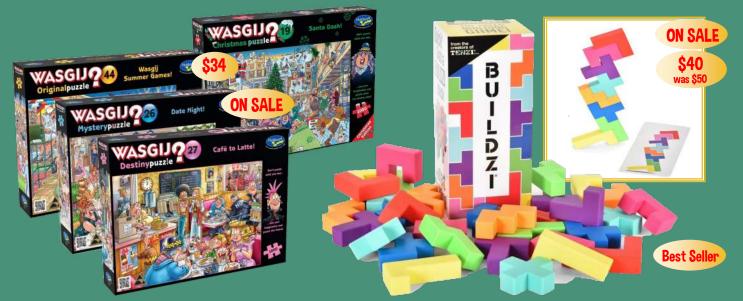

Grab a new **WASGIJ 1000pc puzzle** for your collection. Yes that is jigsaw backwards and you need to put together what they are seeing - easy!!

**BUILDZI** - the BEST SELLING, fast stacking, family fun game!!! Play by yourself against the clock or be the first to stack the pieces on the challenge card. 2-4 players 6+