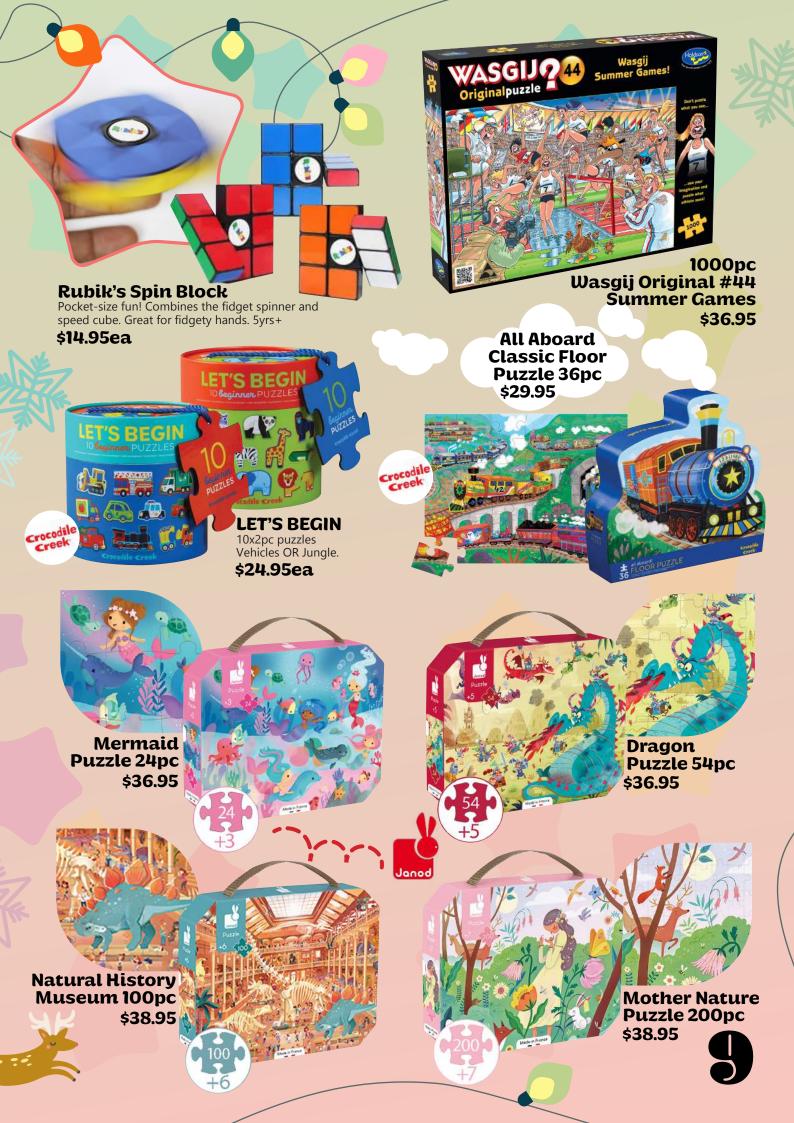

. 2-4 Players 6yrs+





A colour matching preschool memory game. Squeeze dogs to search for coloured tongues that match the dice. 2-4 players 4yrs+

CHESS

\$44.95

CHESS



#### TRAVEL GAME TURTLE TACTICS Magnetic **Travel Game**

Get the turtles to their favourite meal. Who is faster: the turtle or the hare? Ideal for travel. 48 challenges. 1 player 5yrs+ \$24.95

### Coco Candy

Find cards where objects from the 'green" zone appear AND where objects from the "red" zone are absent. Tricky!!! 2-4 players 5yrs+

honeycombs

\$26.95

Honeycombs The Game

to gain more points. Play competitively or cooperatively. 1-8 players 7yrs+ \$36.95







## **French Cut**

**Chess 40cm** A beautiful 40cm natural and brown stained folding board,

perfect for travel. French cut pieces. 8yrs+

\$69.95