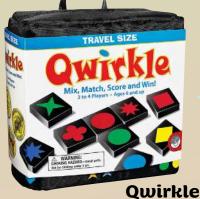

don't get stuck with too many cards! 2-6 Players 7yrs+ \$29.95

Create a Qwirkle by matching colours and/or shapes. 108 wooden travel size tiles. 2-4 Players 6yrs+

A colour matching preschool memory game. Squeeze dogs to search for coloured tongues that match the dice. 2-4 players 4yrs+