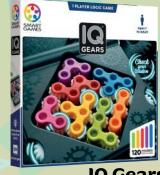

# Game On!

**IQ** Gears 120 challenges- easy to expert. Correctly fit the gears onto the board to make the big cogs spin! 1 player 7yrs+ \$22.95