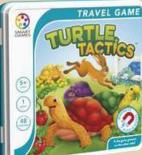

#### TRAVEL GAME TURTLE TACTICS Magnetic **Travel Game**

Get the turtles to their favourite meal. Who is faster: the turtle or the hare? Ideal for travel. 48 challenges. 1 player 5yrs+ \$24.95