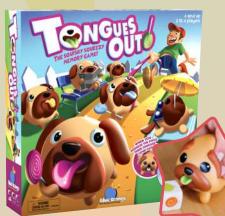

don't get stuck with too many cards! 2-6 Players 7yrs+ \$29.95

Create a Qwirkle by matching colours and/or shapes. 108 wooden travel size tiles. 2-4 Players 6yrs+

A colour matching preschool memory game. Squeeze dogs to search for coloured tongues that match the dice. 2-4 players 4yrs+