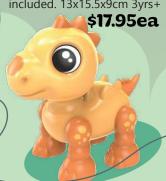

## Stringable Farm Beads

With 2 long strings and 11 farm themed beads youngsters can improve their skills and develop their imagination. 2yrs+

\$34.95

A lively little robotic dino, just touch his head to control his movements. Sound and light effects. 2 x AAA batteries not included. 13x15.5x9cm 3yrs+