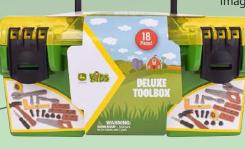

#### John Deere Toolbox

Realistic tools and accessories with a working tape measure, perfectly sized for small hands to enjoy imaginative play. 3yrs+

\$34.95