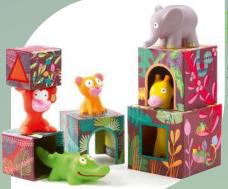

#### **Topanijungle** PJECO Maxi Blocks

Build and stack five adorable animals and five blocks. Measures 24x20x13cm 18mths+

\$59.95