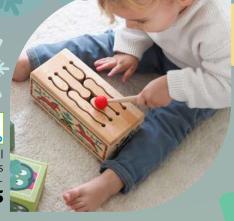

#### **Magpad Dots**

Make patterns using the magnetic wand. Unit is enclosed so mess free! Great for travelling!! 3yrs+

\$39.95