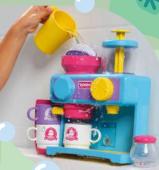

# **Bath Barista**

Experience the fun of the cafe, just add soap and water. Measures 35x13x28cm 18mths+

\$44.95