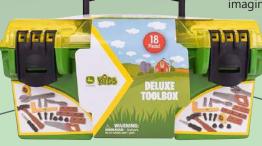

#### John Deere Toolbox

Realistic tools and accessories with a working tape measure, perfectly sized for small hands to enjoy imaginative play. 3yrs+

\$34.95