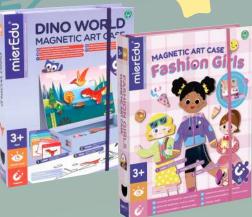

#### mierEdu Magnetic Art Cases: Fashion Girls OR Dino World

Make your own stories using the magnets and the wipe off marker. 3yrs+

\$29.95ea