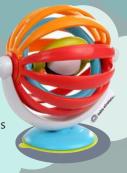

#### **Baby Einstein** Sticky Spinner

Babes can spin and hit this toy that safely suctions to smooth surfaces. 3mths+

\$19.95