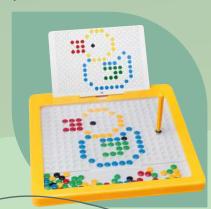

#### **Magpad Dots**

Make patterns using the magnetic wand. Unit is enclosed so mess free! Great for travelling!! 3yrs+

\$39.95