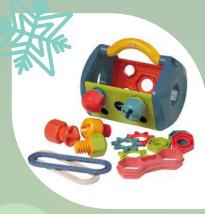

#### TOLO BIO Toolbox

An early learning toolbox with an assortment of bolts, nuts, and slotted bolting connectors. Made from environmentally friendly wheat-fibre plastic. 12mths+

\$31.95