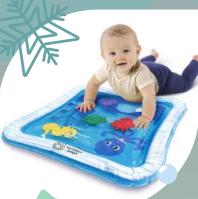

#### **Baby Einstein Baby Water** Playmat.

A wibbly wobbly tummy-time playmat. Fill with water to engage and entertain infants. 3mths+

\$29.95

Fantastic land or water flying fun made from Bio plastics. 3yrs+