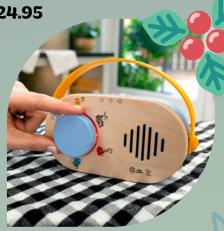

#### **Baby Einstein Learning Radio**

Wooden vintage radio lets baby choose the music. Includes 30+ melodies & sounds. 6mths+

\$34.95