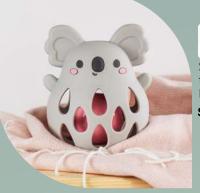

#### **Silicone** TIGER Koala Rattle

Soft safe silicone that is easy for small hands to grasp. From birth.

\$24.95