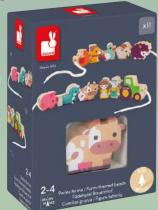

## Stringable Farm Beads

With 2 long strings and 11 farm themed beads youngsters can improve their skills and develop their imagination. 2yrs+

\$34.95

A lively little robotic dino, just touch his head to control his movements. Sound and light effects. 2 x AAA batteries not included. 13x15.5x9cm 3yrs+