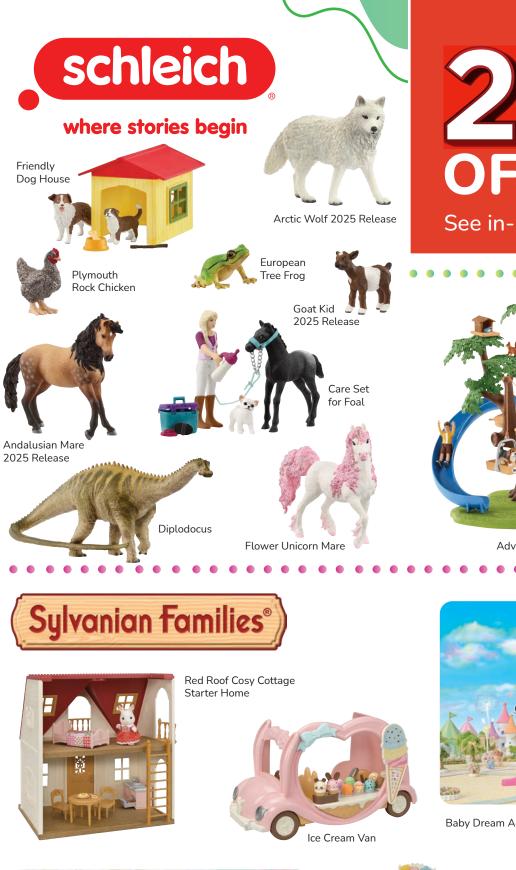

Beautiful Unicorns Puzzle 3x49pc

Ravensburger

**Dolphin Paradise** 300pc

Circle of Colors Animal 500pc

**Enchanted Forest** Board Game

\*25% off these brands ONLY: Ravensburger – BRIO – Schleich – Sylvanian Families – Orchard Toys - Thinkfun - GraviTrax. Sale starts 1st June and ends 31st July 2025.

\*25% off these brands ONLY: Ravensburger – BRIO – Schleich – Sylvanian Families - Orchard Toys - Thinkfun - GraviTrax. Sale starts 1st June and ends 31st July 2025.

See in-store for full range\*

泥 Bus Stop 8 I. Shopping List