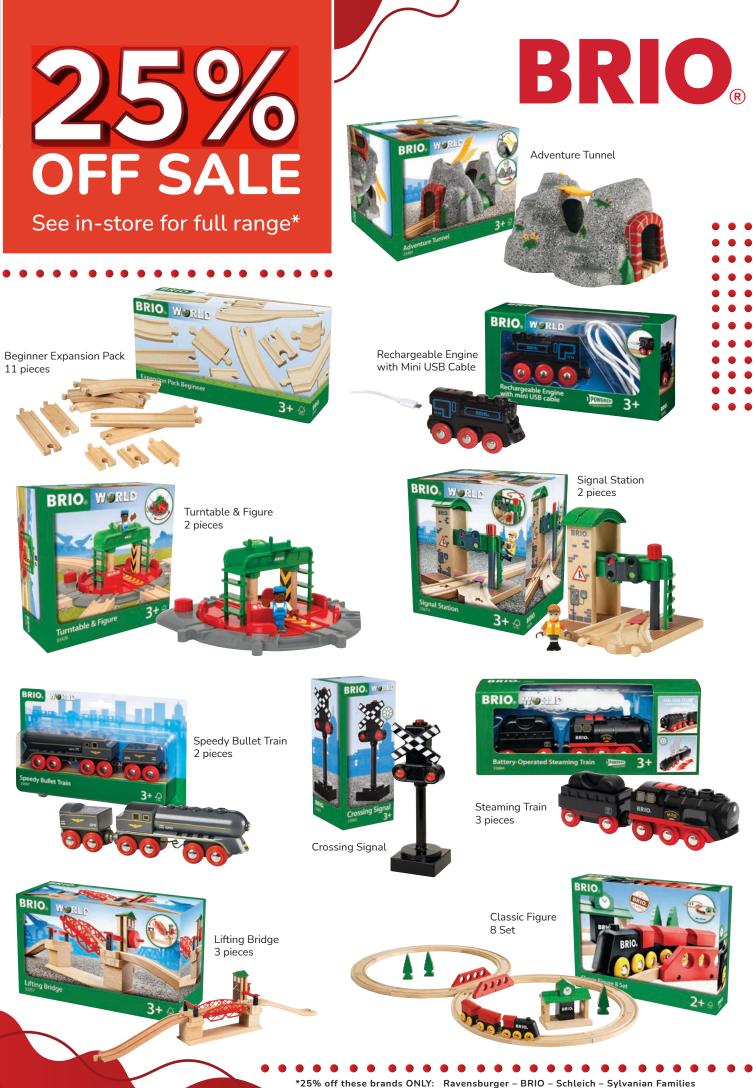

Beautiful Unicorns Puzzle 3x49pc

Ravensburger

**Dolphin Paradise** 300pc

Circle of Colors Animal 500pc

**Enchanted Forest** Board Game

\*25% off these brands ONLY: Ravensburger – BRIO – Schleich – Sylvanian Families – Orchard Toys - Thinkfun - GraviTrax. Sale starts 1st June and ends 31st July 2025.

\*25% off these brands ONLY: Ravensburger – BRIO – Schleich – Sylvanian Families - Orchard Toys - Thinkfun - GraviTrax. Sale starts 1st June and ends 31st July 2025.

See in-store for full range\*

泥 Bus Stop 8 I. Shopping List