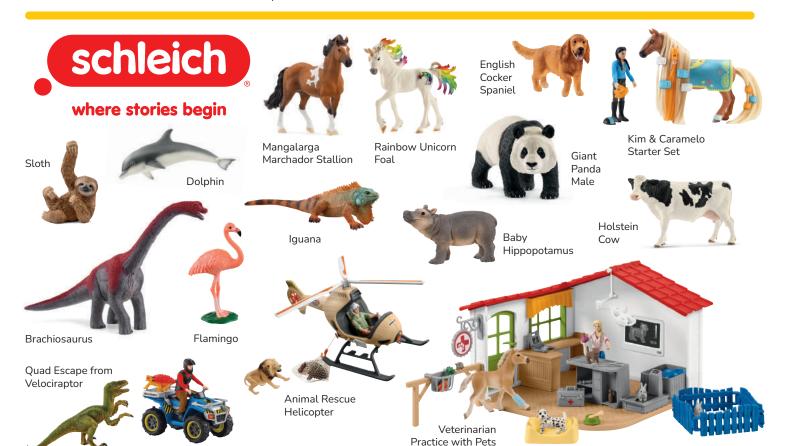

## 25% OFF SALE

SEE IN-STORE FOR FULL RANGE\*

Take along Dollhouse

Female Beekeeper

Vet Visit Carry Case

Fire Engine with Ladder

Tractor with Trailer

Wiltopia -Koala with Baby

Promo Space Shuttle

Rescue all-terrain vehicle

Rabbit Enclosure

\*25% off, sale applies to the following brands: BRIO, Sylvanian Families, Ravensburger, GraviTrax, Schleich, Orchard Toys and Playmobil. Promotion ends July 31st 2024. Subject to availability.