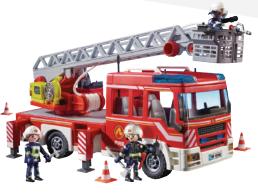

## 25% OFF SALE

SEE IN-STORE FOR FULL RANGE\*

Take along Dollhouse

Female Beekeeper

Vet Visit Carry Case

Fire Engine with Ladder

Tractor with Trailer

Wiltopia -Koala with Baby