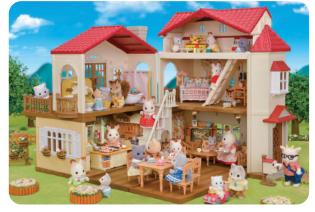

Milk Rabbit Family

Red Roof Country Home with Attic Figurines and accessories sold separately.

Shopping List

Big Wheels 4 x 8pc

Alphabet Lotto

Bus Stop

Dress Up Nelly